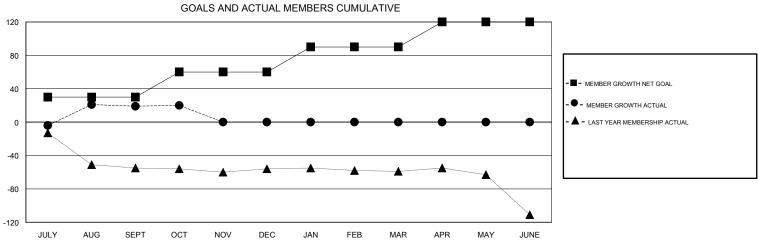

## MONTHLY MEMBERSHIP PROGRESS REPORT

## District 110AN







| DROPPED CLUBS: 0  DROPPED MEMBERS |          | 23 CLUBS OF 66 ADDED 1 OR MORE<br>NEW MEMBERS | GENDER DISTRIBU<br>MALE<br>FEMALE                           | 1,268 (86.43%)<br>199 (13.57%) |   |
|-----------------------------------|----------|-----------------------------------------------|-------------------------------------------------------------|--------------------------------|---|
| DECEASED CLUB CANCELLED           | 5        | CLICK HERE FOR CUMULATIVE  MEMBERSHIP DATA    | TOTAL FAMILY UNIT MEMBERS  FAMILY MEMBERS PAYING HALF  DUES |                                | 0 |
| OTHER TOTAL                       | 18<br>23 |                                               |                                                             |                                |   |

Results as of