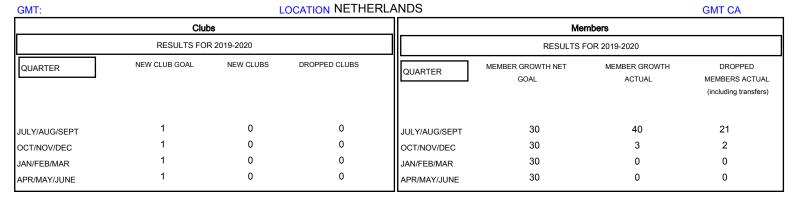

## MONTHLY MEMBERSHIP PROGRESS REPORT

## District 110AN







| DROPPED CLUBS: 0  DROPPED MEMBERS |          | 23 CLUBS OF 66 ADDED 1 OR MORE<br>NEW MEMBERS | GENDER DISTRIBU<br>MALE<br>FEMALE                           | 1,268 (86.43%)<br>199 (13.57%) |   |
|-----------------------------------|----------|-----------------------------------------------|-------------------------------------------------------------|--------------------------------|---|
| DECEASED CLUB CANCELLED           | 5        | CLICK HERE FOR CUMULATIVE  MEMBERSHIP DATA    | TOTAL FAMILY UNIT MEMBERS  FAMILY MEMBERS PAYING HALF  DUES |                                | 0 |
| OTHER TOTAL                       | 18<br>23 |                                               |                                                             |                                |   |

Results a