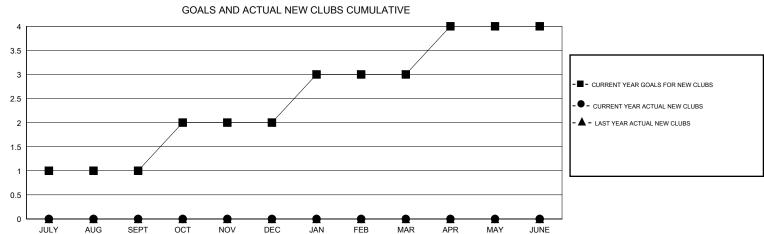

## MONTHLY MEMBERSHIP PROGRESS REPORT

## District 110AN







| DROPPED CLUBS: 0  DROPPED MEMBERS |          | 23 CLUBS OF 66 ADDED 1 OR MORE<br>NEW MEMBERS | GENDER DISTRIBU<br>MALE<br>FEMALE                           | 1,268 (86.43%)<br>199 (13.57%) |   |
|-----------------------------------|----------|-----------------------------------------------|-------------------------------------------------------------|--------------------------------|---|
| DECEASED CLUB CANCELLED           | 5        | CLICK HERE FOR CUMULATIVE  MEMBERSHIP DATA    | TOTAL FAMILY UNIT MEMBERS  FAMILY MEMBERS PAYING HALF  DUES |                                | 0 |
| OTHER TOTAL                       | 18<br>23 |                                               |                                                             |                                |   |

Results as